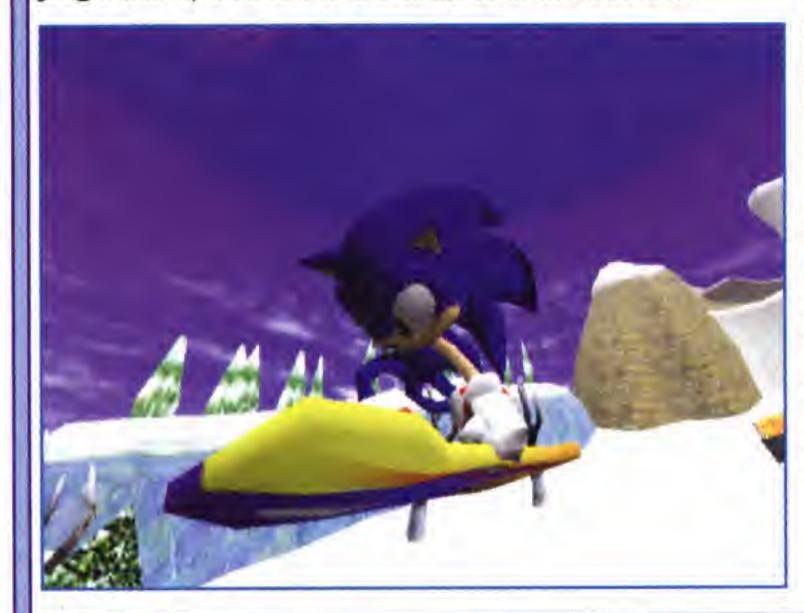

THE WORLD

These levels are inspired by Sonic Team's trip to South America. Here, you can jump through the canopy into the jungle below, then run to the temples in the distance!

G The falling snow on these stages looks fantastic! Here, Sonic has to ride his snowboard to escape from a massive avalanche!

Sonic speaks! The legend and his pals now have Animestyle voices!

Puts all other snowboarding games to shame doesn't it! Can't wait to see this avalanche in action! We bet you'll feel it rumble too!